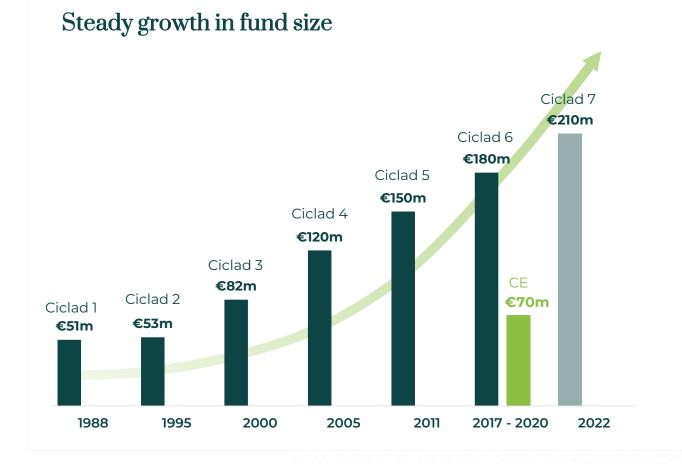

# Ciclad, the reference investor for SMEs since 1988

# An investment philosophy tailored for SMEs

- → In the range of €1,5m to €5m for Ciclad Entreprise (CE)
- → In the range of €7m to €20m for Ciclad 7