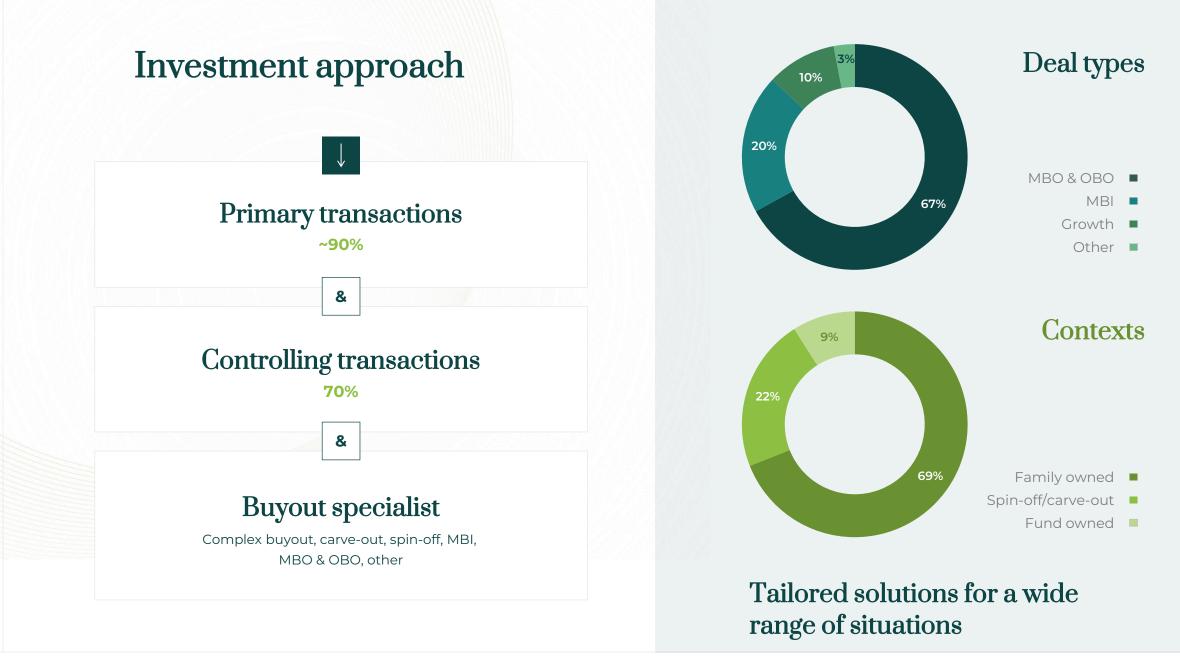

# An investment philosophy tailored for SMEs

- → In the range of €1,5m to €5m for Ciclad Entreprise (CE)
- → In the range of €7m to €20m for Ciclad 7

# Transforming niche leaders into strategic assets

Committed investors respecting the managers' autonomy