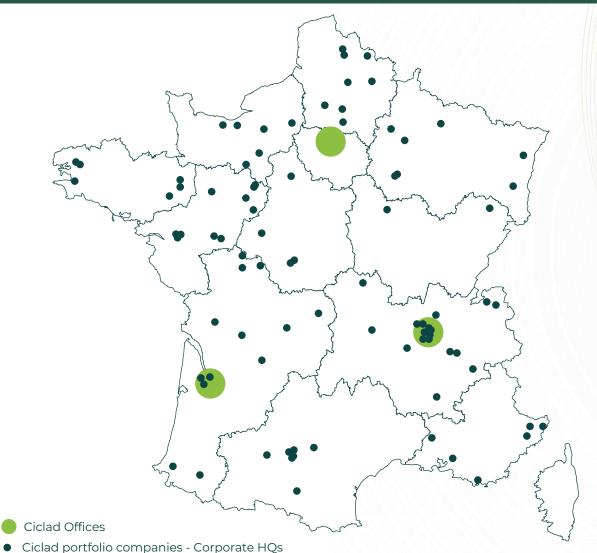

#### 3 offices and proven sourcing capacity

🛛 Paris 🛛 🖓 Lyon 👘 🖓 Bordeaux

## Ciclad: multi-local investor

90 transactions completed
outside of Ile-de-France for
~€300m invested

78 transactions completed in Ile-de-France for ~€260m invested